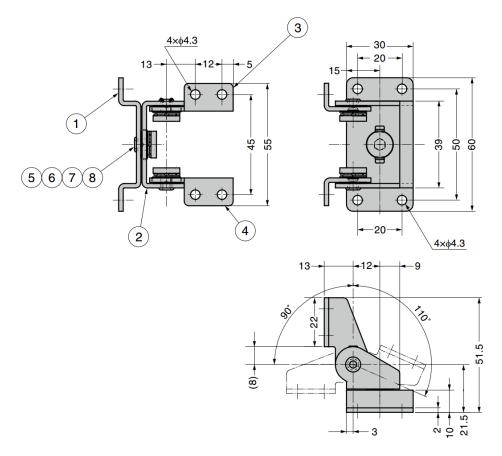

| No.        | Part Name     | Material                  | Finish          |
|------------|---------------|---------------------------|-----------------|
| 1          | Base plate    |                           |                 |
| 2          | Base          | Stainless Staal (SUS 420) | Barrel Polished |
| 3          | Bracket L     | Stainless Steel (SUS430)  |                 |
| 4          | Bracket R     |                           |                 |
| <b>(5)</b> | Shaft         | Stainless Steel (SUS303)  |                 |
| 6          | F Plate A     | Drawe                     | _               |
| 7          | F Plate B     | Bronze                    |                 |
| 8          | Spring Washer | Steel (SK)                |                 |

| Part No.   | Tilting Torque (per piece) |                  | Swiveling Torque (per piece) |                  |
|------------|----------------------------|------------------|------------------------------|------------------|
| GHG-T30S15 | 3.0 N.m <sup>±20%</sup>    | 30.6 kgf.cm ±20% | 1.5 N.m <sup>±20%</sup>      | 15.3 kgf.cm ±20% |