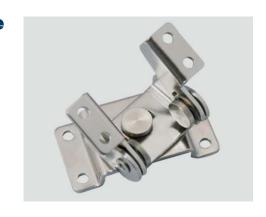

## **GHG-T30S15 Dual Axis Torque Hinge**

## **Features**

- Dual axis: Can hold at any angle in tilt & swivel
- Swivels 360°
- Surface mount base provides easy installation on cabinets
- Provides torque stability in both directions
- Passed 20,000 life cycle test

| No.        | Part Name     | Material                  | Finish          |
|------------|---------------|---------------------------|-----------------|
| 1          | Base plate    |                           |                 |
| 2          | Base          | Stainless Staal (SUS 420) | Barrel Polished |
| 3          | Bracket L     | Stainless Steel (SUS430)  |                 |
| 4          | Bracket R     |                           |                 |
| <b>(5)</b> | Shaft         | Stainless Steel (SUS303)  |                 |
| 6          | F Plate A     | Drawe                     | _               |
| 7          | F Plate B     | Bronze                    |                 |
| 8          | Spring Washer | Steel (SK)                |                 |